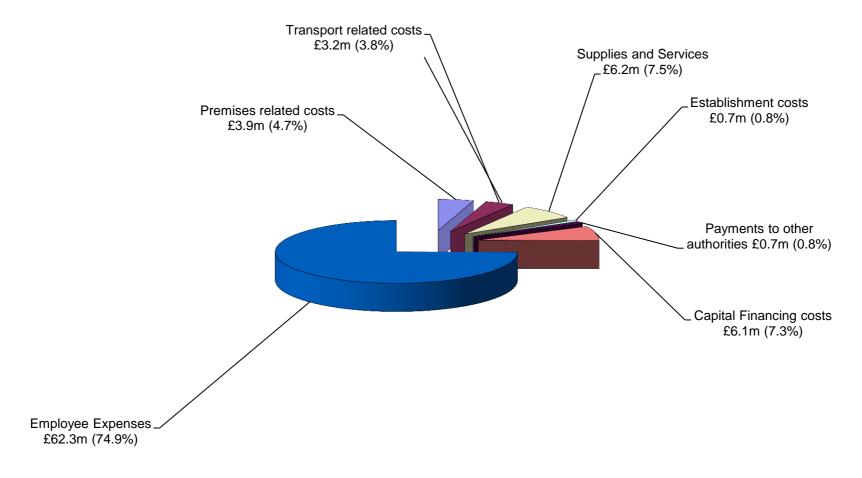

# **CONTENTS**

|                                                           | Number |
|-----------------------------------------------------------|--------|
| Council Tax Information and Precepts                      | 3      |
| 2019/2020 Revenue Budget Pages                            | 4-5    |
| Summary of Budget Changes and Commitments in Future Years | 6      |
| Analysis of Spending 2019/2020 - Pie Chart                | 7      |